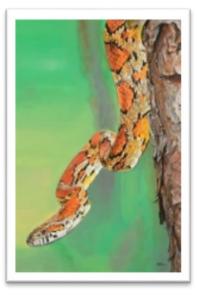

Please join us for our Opening Reception

Conserve Wildlife Foundation's *Rare Wildlife Revealed: The James Fiorentino Traveling Art Exhibition* 

in partnership with Omni Distribution, LLC

*Twenty-five original watercolor paintings depicting New Jersey's most vulnerable wildlife species* 