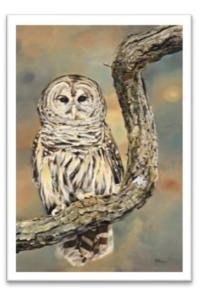

Please join us for our Opening Reception

Conserve Wildlife Foundation's *Rare Wildlife Revealed: The James Fiorentino Traveling Art Exhibition* 

in partnership with Omni Distribution, LLC

*Twenty-five original watercolor paintings depicting New Jersey's most vulnerable wildlife species* 