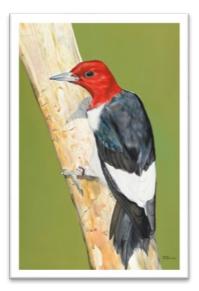

Please join us for our Opening Reception

Conserve Wildlife Foundation's *Rare Wildlife Revealed: The James Fiorentino Traveling Art Exhibition* 

in partnership with Omni Distribution, LLC

*Twenty-five original watercolor paintings depicting New Jersey's most vulnerable wildlife species* 